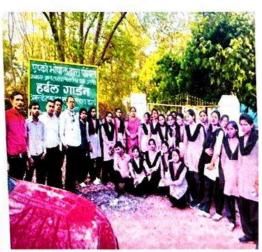

तत्पश्चात् सभी छात्रों को जिला वन मण्डल अनूपपुर द्वारा अमरकंटक में स्थित शासकीय हर्बल उद्यान का भ्रमण कराया गया। जहाँ पर छात्रों के द्वारा सभी प्रकार के औषधीय पौधों को देखा गया एवं आवश्यक जानकारी प्राप्त की गई। शासकीय हर्बल उद्यान का मुख्य आकर्षण रूद्राक्ष, चंदन एवं विशाल बाँस के पौधे थे। जिसके बारे में छात्रों को विस्तृत रूप से जानकारी दी गई। साथ ही शासकीय हर्बल उद्यान औषधीय

PRINCIPAL
Govt. Tulsi College Anupi

Affiliated to Awadhesh Pratap Singh University Rewa (MP)

Registered Under Section 2 (F) & 12 (B) of UGC Act

E-mail: hegtdcano@mp.gov.in

**2**9893076404

भ्रमण का मुख्य उद्देश्य विभिन्न प्रकार के पौधों की पहचान और आधुनिक कृषि के तरीकों से परिचय कराना था। अंत में महाविद्यालय के भ्रमण दल ने शासकीय हर्बल उद्यान के प्रमुख अधिकारी का आभार प्रकट किया।