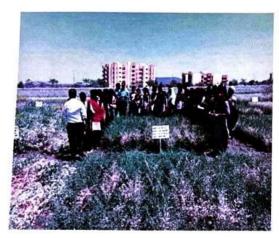

भ्रमण दल को सर्वप्रथम कृषि विज्ञान केन्द्र, इन्दिरा गाँधी राष्ट्रीय जनजातीय विश्वविद्यालय अमरकंटक ले जाया गया, जहाँ विभाग प्रमुख डाँ० सूर्यकांत नागरे द्वारा परिसर में की जा रही विभिन्न फसलों के उत्पादन, उन्नत किस्म के बीजों को तैयार करने के बारे में विस्तृत जानकारी प्रदान की गई। गेंहूँ, चना, मटर, मसूर एवं अन्य सभी फसलों के चयनित बीजों के द्वारा बीज उत्पादन प्रक्रिया की जानकारी प्रदान की गई तत्पश्चात् केचुआ खाद निर्माण की प्रक्रिया को भी समझाया गया।

Affiliated to Awadhesh Pratap Singh University Rewa (MP)

Registered Under Section 2 (F) & 12 (B) of UGC Act

E-mail: hegtdcano@mp.gov.in

**2**9893076404

इसके पश्चात् सभी छात्रों को विश्वविद्यालय परिसर में मौजूद हर्बल उद्यान ले जाया गया जहाँ पर विभिन्न प्रकार के औषधीय पौधों एवं मसाला के पौधों को दिखाया गया एवं उनके नाम व उनके औषधीय उपयोग के तरीके के बारे में विस्तृत जानकारी प्रदान की गई। हर्बल उद्यान में सबसे आकर्षण का केन्द्र नवग्रह पौधे रहे जिनकी छात्रों के द्वारा रूचिपूर्ण तरीके से जानकारी प्राप्त की गई। अंत में महाविद्यालय के भ्रमण दल की ओर से डॉ० संजीव द्विवेदी ने कृषि विज्ञान केन्द्र के कृषि वैज्ञानिक डॉ० सूर्यकांत नागरे जी के प्रति आभार प्रकट किया।