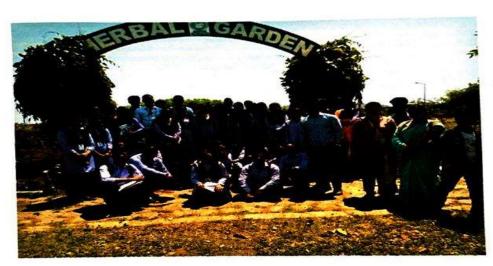

तत्पश्चात् सभी छात्रों को जिला वन मण्डल अनूपपुर द्वारा अमरकंटक में स्थित शासकीय हर्बल उद्यान का भ्रमण कराया गया। जहाँ पर छात्रों के द्वारा सभी प्रकार के औषधीय पौधों को देखा गया एवं आवश्यक जानकारी प्राप्त की गई। शासकीय हर्बल उद्यान का मुख्य आकर्षण रूद्राक्ष, चंदन एवं विशाल बाँस के पौधे थे। जिसके बारे में छात्रों को विस्तृत रूप से जानकारी दी गई। साथ ही शासकीय हर्बल उद्यान औषधीय

PRINCIPAL
Govt. Tulsi College Anupi

Affiliated to Awadhesh Pratap Singh University Rewa (MP)

Registered Under Section 2 (F) & 12 (B) of UGC Act

E-mail: hegtdcano@mp.gov.in

**2**9893076404

भ्रमण का मुख्य उद्देश्य विभिन्न प्रकार के पौधों की पहचान और आधुनिक कृषि के तरीकों से परिचय कराना था। अंत में महाविद्यालय के भ्रमण दल ने शासकीय हर्बल उद्यान के प्रमुख अधिकारी का आभार प्रकट किया।