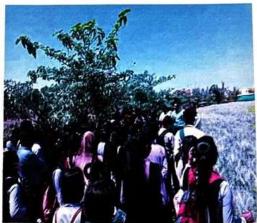

हस शैक्षणिक भ्रमण दल को वरिष्ठ प्राध्यापक डाँ० जे०के० संत के द्वारा हरी झण्डी दिखाकर प्रात 08:30 बजे बस को कृषि विज्ञान केन्द्र, इन्दिरा गाँधी राष्ट्रीय जनजातीय विश्वविद्यालय अमरकंटक जिला—अनूपपुर (म0प्र0) के लिए रवाना किया। महाविद्यालय के कुल 55 छात्र/छात्राओं एवं 05 प्राध्यापक सहित कुल 60 सदस्यों को लेकर यह दल प्रात 10:30 बजे कृषि विज्ञान केन्द्र, इन्दिरा गाँधी राष्ट्रीय जनजातीय विश्वविद्यालय अमरकंटक जिला—अनूपपुर (म0प्र0) पहुँचा। प्रवेश संबन्धी औपचारिकता पूर्ण करने के पश्चात् भ्रमण दल को संस्थान में प्रवेश की अनुमित मिल गई।

भ्रमण दल को सर्वप्रथम कृषि विज्ञान केन्द्र, इन्दिरा गाँधी राष्ट्रीय जनजातीय विश्वविद्यालय अमरकंटक ले जाया गया, जहाँ विभाग प्रमुख डाँ० सूर्यकांत नागरे द्वारा परिसर में की जा रही विभिन्न फसलों के उत्पादन, उन्नत किस्म के बीजों को तैयार करने के बारे में विस्तृत जानकारी प्रदान की गई। गेंहूँ, चना, मटर, मसूर एवं अन्य सभी फसलों के चयनित बीजों के द्वारा बीज उत्पादन प्रक्रिया की जानकारी प्रदान की गई तत्पश्चात् केचुआ खाद निर्माण की प्रक्रिया को भी समझाया गया।