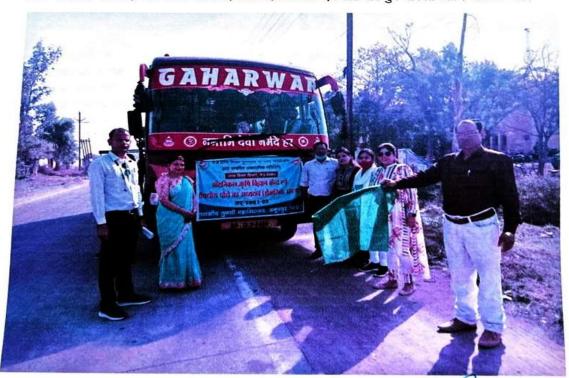

हस शैक्षणिक भ्रमण दल को वरिष्ठ प्राध्यापक डाँ० जे०के० संत के द्वारा हरी झण्डी दिखाकर प्रात 08:30 बजे बस को कृषि विज्ञान केन्द्र, इन्दिरा गाँधी राष्ट्रीय जनजातीय विश्वविद्यालय अमरकंटक जिला—अनूपपुर (म0प्र0) के लिए रवाना किया। महाविद्यालय के कुल 55 छात्र/छात्राओं एवं 05 प्राध्यापक सहित कुल 60 सदस्यों को लेकर यह दल प्रात 10:30 बजे कृषि विज्ञान केन्द्र, इन्दिरा गाँधी राष्ट्रीय जनजातीय विश्वविद्यालय अमरकंटक जिला—अनूपपुर (म0प्र0) पहुँचा। प्रवेश संबन्धी औपचारिकता पूर्ण करने के पश्चात् भ्रमण दल को संस्थान में प्रवेश की अनुमित मिल गई।