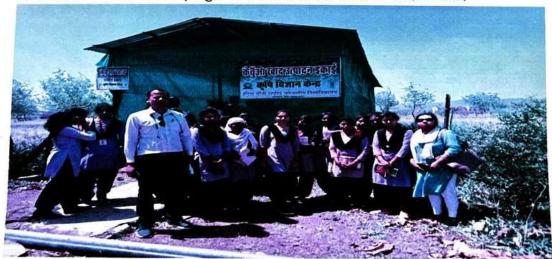

भ्रमण दल को सर्वप्रथम कृषि विज्ञान केन्द्र, इन्दिरा गाँधी राष्ट्रीय जनजातीय विश्वविद्यालय अमरकंटक ले जाया गया, जहाँ विभाग प्रमुख डाँ० सूर्यकांत नागरे द्वारा परिसर में की जा रही विभिन्न फसलों के उत्पादन, उन्नत किस्म के बीजों को तैयार करने के बारे में विस्तृत जानकारी प्रदान की गई। गेंहूँ, चना, मटर, मसूर एवं अन्य सभी फसलों के चयनित बीजों के द्वारा बीज उत्पादन प्रक्रिया की जानकारी प्रदान की गई तत्पश्चात् केचुआ खाद निर्माण की प्रक्रिया को भी समझाया गया।

Affiliated to Awadhesh Pratap Singh University Rewa (MP)

Registered Under Section 2 (F) & 12 (B) of UGC Act

E-mail: hegtdcano@mp.gov.in

**2**9893076404

इसके पश्चात् सभी छात्रों को विश्वविद्यालय परिसर में मौजूद हर्बल उद्यान ले जाया गया जहाँ पर विभिन्न प्रकार के औषधीय पौधों एवं मसाला के पौधों को दिखाया गया एवं उनके नाम व उनके औषधीय उपयोग के तरीके के बारे में विस्तृत जानकारी प्रदान की गई। हर्बल उद्यान में सबसे आकर्षण का केन्द्र नवग्रह पौधे रहे जिनकी छात्रों के द्वारा रूचिपूर्ण तरीके से जानकारी प्राप्त की गई। अंत में महाविद्यालय के भ्रमण दल की ओर से डॉ० संजीव द्विवेदी ने कृषि विज्ञान केन्द्र के कृषि वैज्ञानिक डॉ० सूर्यकांत नागरे जी के प्रति आभार प्रकट किया।