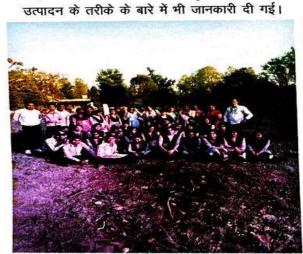

भ्रमण दल को सर्वप्रथम कृषि विज्ञान केन्द्र, इन्दिरा गाँधी राष्ट्रीय जनजातीय विश्वविद्यालय अमरकंटक ले जाया गया, जहाँ विभाग प्रमुख डाँ० सूर्यकांत नागरे द्वारा परिसर में की जा रही विभिन्न फसलों के उत्पादन, उन्नत किस्म के बीजों को तैयार करने के बारे में विस्तृत जानकारी प्रदान की गई। गेंहूँ, चना, मटर, मसूर एवं अन्य सभी फसलों के चयनित बीजों के द्वारा बीज उत्पादन प्रक्रिया की जानकारी प्रदान की गई तत्पश्चात् केचुआ खाद निर्माण की प्रक्रिया को भी समझाया गया।